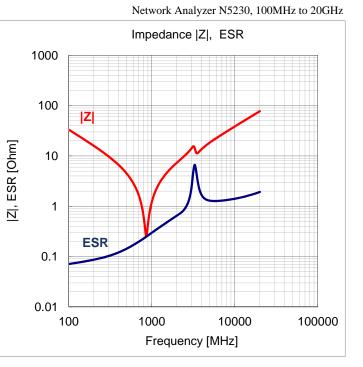

## **3. Frequency characteristics**

Any data in this sheet are subject to change, modify or discontinue without notice The data sheets include the typical data for design reference only. If there is any question regarding the data sheets, please contact our sales personnel or application engineers