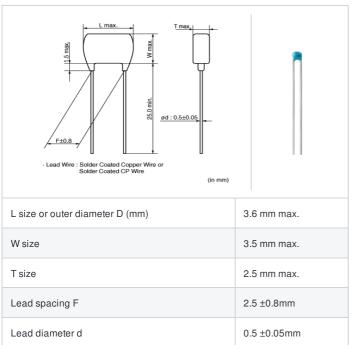

## RCE5C2A471J0A2H03B "#" indicates a package specification code.





















< List of part numbers with package codes > RCE5C2A471J0A2H03B

## Shape



## Notes

Meet LF(Lead Free)[\*LF: Lead content is less than 1000 ppm.], HF(Halogen Free)



| Packaging | Specifications  | Minimum quantity |
|-----------|-----------------|------------------|
| В         | Packing in bulk | 500              |

## **Specifications**

| Capacitance                                      | 470pF ±5%                                              |
|--------------------------------------------------|--------------------------------------------------------|
| Rated voltage                                    | 100Vdc                                                 |
| Temperature characteristics (complied standard)  | COG(EIA)                                               |
| Capacitance change rate                          | ±5%