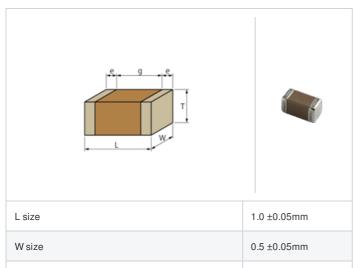

0.5 ±0.05mm

0.15 to 0.35mm

0.3mm min.

0402 (1005M)

< List of part numbers with package codes >

GCM1555C1HR70BA16D , GCM1555C1HR70BA16W , GCM1555C1HR70BA16J

## **Specifications**

Size code in inch(mm)

External terminal width e

Distance between external terminals g

T size

| Capacitance                                      | 0.70pF ±0.1pF |
|--------------------------------------------------|---------------|
| Rated voltage                                    | 50Vdc         |
| Temperature characteristics (complied standard)  | C0G(EIA)      |
| Temperature coefficient                          | 0±30ppm/°C    |
| Temperature range of temperature characteristics | 25 to 125°C   |
| Operating temperature range                      | -55 to 125°C  |