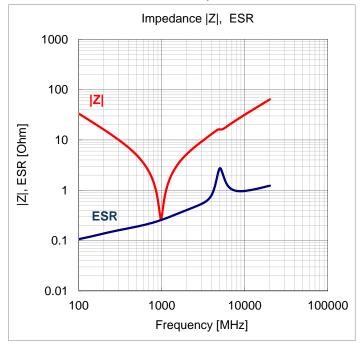

## 3. Frequency characteristics

Network Analyzer N5230, 100MHz to 20GHz

Any data in this sheet are subject to change, modify or discontinue without notice The data sheets include the typical data for design reference only. If there is any question regarding the data sheets, please contact our sales personnel or application engineers