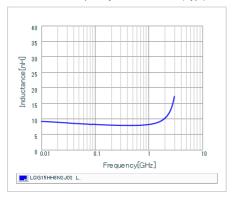

#### Chart of characteristic data (The charts below may show another part number which shares its characteristics.)

Inductance-Frequency characteristics (Typ.)

Q-Frequency characteristics (Typ.)

2 of 2

<sup>1.</sup> This datasheet is downloaded from the website of Murata Manufacturing Co., Ltd. Therefore, it's specifications are subject to change or our products in it may be discontinued without advance notice. Please check with our sales representatives or product engineers before ordering.