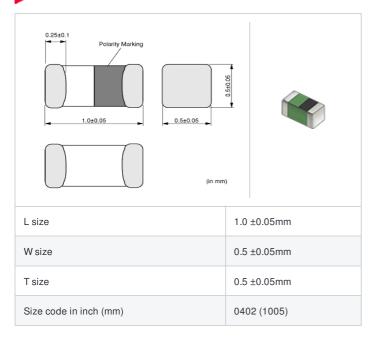

# LQG15HH8N2J02# "#" indicates a package specification code.















< List of part numbers with package codes > LQG15HH8N2J02D , LQG15HH8N2J02J , LQG15HH8N2J02B

### Shape



## References

| Packaging code | Specifications      | Minimum quantity |
|----------------|---------------------|------------------|
| D              | ф180mm Paper taping | 10000            |
| J              | ф330mm Paper taping | 50000            |
| В              | Packing in bulk     | 1000             |

| Mass (Typ.) |        |
|-------------|--------|
| 1 piece     | 0.001g |

### **Specifications**

| Inductance                                                          | 8.2nH ±5%  |
|---------------------------------------------------------------------|------------|
| Inductance test frequency                                           | 100MHz     |
| Rated current (Itemp) (Based on Temperature rise)                   | 550mA      |
| Max. of DC resistance