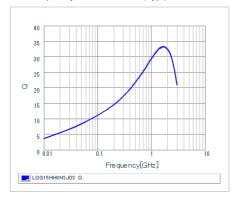

#### Chart of characteristic data (The charts below may show another part number which shares its characteristics.)

Inductance-Frequency characteristics (Typ.)

Q-Frequency characteristics (Typ.)

2 of 2

<sup>1.</sup> This datasheet is downloaded from the website of Murata Manufacturing Co., Ltd. Therefore, it's specifications are subject to change or our products in it may be discontinued without advance notice. Please check with our sales representatives or product engineers before ordering.