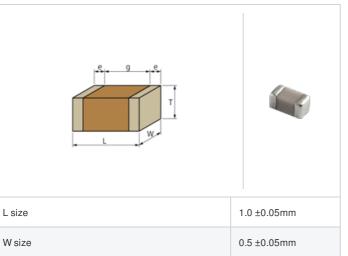

## **Specifications**

Size code in inch(mm)

External terminal width e

Distance between external terminals g

T size

| Capacitance                                      | 5.5pF ±0.05pF |
|--------------------------------------------------|---------------|
| Rated voltage                                    | 50Vdc         |
| Temperature characteristics (complied standard)  | C0G(EIA)      |
| Temperature coefficient                          | 0±30ppm/°C    |
| Temperature range of temperature characteristics | 25 to 125°C   |
| Operating temperature range                      | -55 to 125°C  |

## GJM1555C1H5R5WB01# "#" indicates a package specification code.

0.5 ±0.05mm

0.15 to 0.35mm

0.3mm min.

0402 (1005M)

< List of part numbers with package codes >

GJM1555C1H5R5WB01D , GJM1555C1H5R5WB01W , GJM1555C1H5R5WB01J