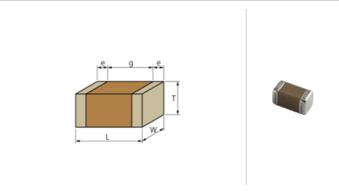

## Shape

| L size                                | 3.2 ±0.3mm   |
|---------------------------------------|--------------|
| W size                                | 2.5 ±0.2mm   |
| Tsize                                 | 2.5 ±0.2mm   |
| External terminal width e             | 0.3mm min.   |
| Distance between external terminals g | 1.0mm min.   |
| Size code in inch(mm)                 | 1210 (3225M) |