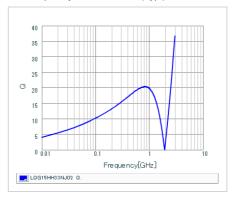

## Chart of characteristic data (The charts below may show another part number which shares its characteristics.)

Inductance-Frequency characteristics (Typ.)

Q-Frequency characteristics (Typ.)

2 of 2

1. This datasheet is downloaded from the website of Murata Manufacturing Co., Ltd. Therefore, it's specifications are subject to change or our products in it may be discontinued without advance notice. Please check with our sales representatives or product engineers before ordering.