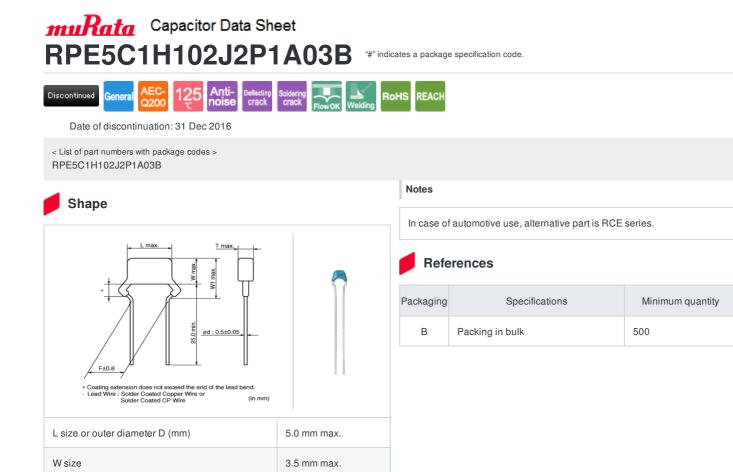

2.5 mm max.

2.5 ±0.8mm

0.5 ±0.05mm

5.0mm

## **Specifications**

T size

Lead spacing F

Lead diameter d

W1 size (max.)

| Capacitance                                      | 1000pF ±5%                                             |
|--------------------------------------------------|--------------------------------------------------------|
| Rated voltage                                    | 50Vdc                                                  |
| Temperature characteristics (complied standard)  | C0G(EIA)                                               |
| Temperature coefficient                          | 25 to 125°C: 0±30ppm/°C<br>-55 to 25°C: 0+30/-72ppm/°C |
| Temperature range of temperature characteristics | -55 to 125°C                                           |
| Operating temperature range                      | -55 to 125°C                                           |