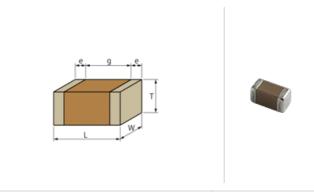

## Shape

| T                                     |                |
|---------------------------------------|----------------|
| L size                                | 1.0 ±0.05mm    |
| W size                                | 0.5 ±0.05mm    |
| T size                                | 0.5 ±0.05mm    |
| External terminal width e             | 0.15 to 0.35mm |
| Distance between external terminals g | 0.3mm min.     |
| Size code in inch(mm)                 | 0402 (1005M)   |