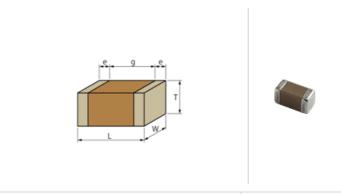

## **Shape**

| L size                                | 2.0 ±0.1mm   |
|---------------------------------------|--------------|
| W size                                | 1.25 ±0.1mm  |
| Tsize                                 | 1.25 ±0.1mm  |
| External terminal width e             | 0.2 to 0.7mm |
| Distance between external terminals g | 0.7mm min.   |
| Size code in inch(mm)                 | 0805 (2012M) |