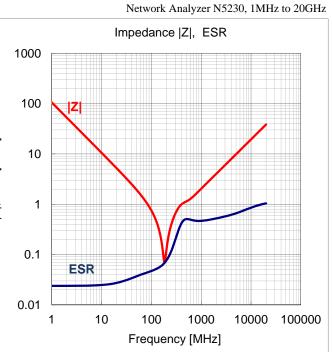

## 2. Description

| Part no.                   | CL21C152JBFNNNE |               | 1000 |             |
|----------------------------|-----------------|---------------|------|-------------|
| Size (inch / mm)           | 0805/2012       |               | 100  | <b>\</b>  Z |
| Thickness (mm)             | 1.25            | 0hm]          | 10   |             |
| Temperature charateristics | C0G             | ZI, ESR [Ohm] | 2 1  |             |
| Capacitance                | 1.5 nF          |               | 0.1  |             |
| Capacitance<br>tolerance   | ± 5 %           |               | 0.01 | ES          |
| Rated voltage<br>(Vdc)     | 50              |               | 1    |             |

## **3.** Frequency characteristics

Any data in this sheet are subject to change, modify or discontinue without notice The data sheets include the typical data for design reference only. If there is any question regarding the data sheets, please contact our sales personnel or application engineers