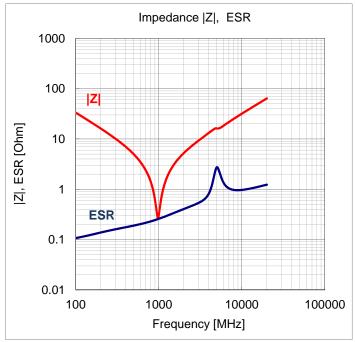

## 3. Frequency characteristics

Network Analyzer N5230, 100MHz to 20GHz

Any data in this sheet are subject to change, modify or discontinue without notice The data sheets include the typical data for design reference only. If there is any question regarding the data sheets, please contact our sales personnel or application engineers