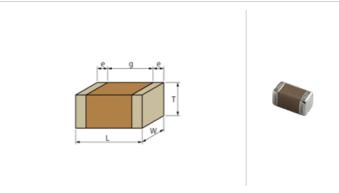

## **Shape**

| L size                                | 1.6 ±0.1mm   |
|---------------------------------------|--------------|
| W size                                | 0.8 ±0.1mm   |
| Tsize                                 | 0.8 ±0.1mm   |
| External terminal width e             | 0.2 to 0.5mm |
| Distance between external terminals g | 0.5mm min.   |
| Size code in inch(mm)                 | 0603 (1608M) |