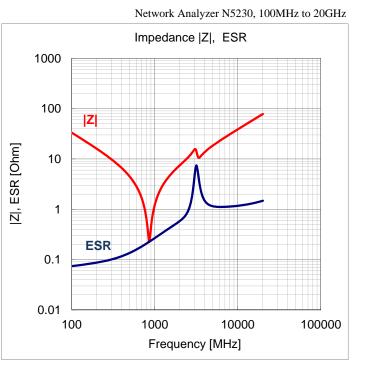

## **3. Frequency characteristics**

Any data in this sheet are subject to change, modify or discontinue without notice The data sheets include the typical data for design reference only. If there is any question regarding the data sheets, please contact our sales personnel or application engineers