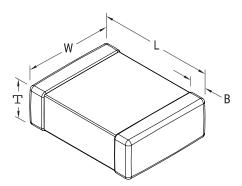

| Dimensions |                   |
|------------|-------------------|
| Chip Size  | 1206              |
| L          | 3.3mm +0.3/-0.1mm |
| W          | 1.7mm +/-0.2mm    |
| Т          | 1.1mm MAX         |
| В          | 0.5mm +0.5/-0.3mm |