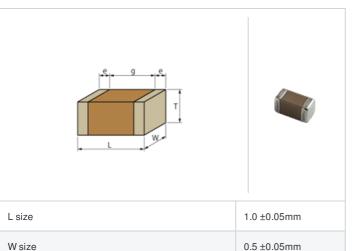

## GCM155R72A331KA37# "#" indicates a package specification code.

0.5 ±0.05mm

0.15 to 0.35mm

0.3mm min.

0402 (1005M)

< List of part numbers with package codes >

GCM155R72A331KA37D , GCM155R72A331KA37W , GCM155R72A331KA37J

## **Specifications**

Size code in inch(mm)

External terminal width e

Distance between external terminals g

T size

| Capacitance                                      | 330pF ±10%   |
|--------------------------------------------------|--------------|
| Rated voltage                                    | 100Vdc       |
| Temperature characteristics (complied standard)  | X7R(EIA)     |
| Capacitance change rate                          | ±15.0%       |
| Temperature range of temperature characteristics | -55 to 125°C |
| Operating temperature range                      | -55 to 125°C |