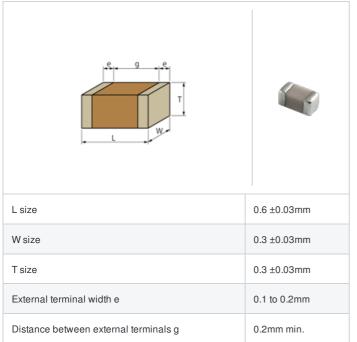

## GJM0335C1E2R8CB01# "#" indicates a package specification code.















< List of part numbers with package codes >

GJM0335C1E2R8CB01D , GJM0335C1E2R8CB01W , GJM0335C1E2R8CB01J

## Shape



## References

| Packaging | Specifications                                               | Minimum quantity |
|-----------|--------------------------------------------------------------|------------------|
| D         | ф180mm Paper taping                                          | 15000            |
| J         | ф330mm Paper taping                                          | 50000            |
| W         | φ180mm Paper taping (W8P1*)  * Width: 8mm, Pocket pitch: 1mm | 30000            |

| Mass (typ.) |        |  |
|-------------|--------|--|
| 1 piece     | 0.33mg |  |
| φ180mm Reel | 118g   |  |

## **Specifications**

Size code in inch(mm)

| Capacitance                                      | 2.8pF ±0.25pF |
|--------------------------------------------------|---------------|
| Rat