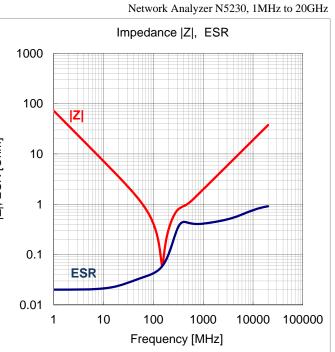

## 2. Description

| Part no.                      | CL21C222JBFNFNE |  |               | 1 |
|-------------------------------|-----------------|--|---------------|---|
| Size (inch / mm)              | 0805/2012       |  |               |   |
| Thickness (mm)                | 1.25            |  | Z , ESR [Ohm] |   |
| Temperature<br>charateristics | C0G             |  |               |   |
| Capacitance                   | <b>2.2</b> nF   |  | N             |   |
| Capacitance<br>tolerance      | ± 5 %           |  |               |   |
| Rated voltage<br>(Vdc)        | 50              |  |               |   |

## **3. Frequency characteristics**

Any data in this sheet are subject to change, modify or discontinue without notice The data sheets include the typical data for design reference only. If there is any question regarding the data sheets, please contact our sales personnel or application engineers