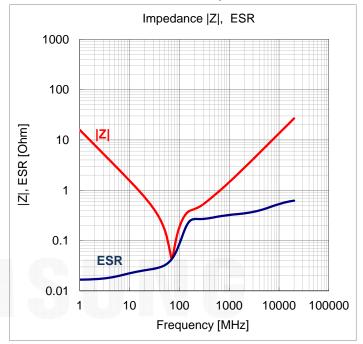

## 3. Frequency characteristics

Network Analyzer N5230, 1MHz to 20GHz

9514420

Any data in this sheet are subject to change, modify or discontinue without notice The data sheets include the typical data for design reference only. If there is any question regarding the data sheets, please contact our sales personnel or application engineers