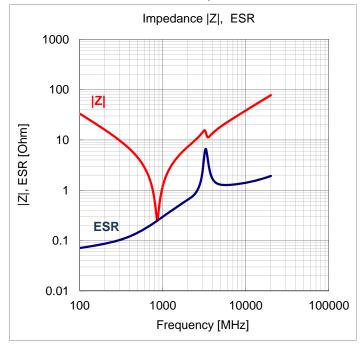

## 3. Frequency characteristics

Network Analyzer N5230, 100MHz to 20GHz

Any data in this sheet are subject to change, modify or discontinue without notice The data sheets include the typical data for design reference only. If there is any question regarding the data sheets, please contact our sales personnel or application engineers