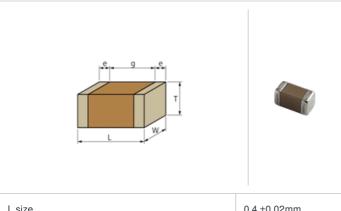

## Shape

| - W                                   |                |
|---------------------------------------|----------------|
|                                       |                |
| L size                                | 0.4 ±0.02mm    |
| W size                                | 0.2 ±0.02mm    |
| T size                                | 0.2 ±0.02mm    |
| External terminal width e             | 0.07 to 0.14mm |
| Distance between external terminals g | 0.13mm min.    |
| Size code in inch(mm)                 | 01005 (0402M)  |
|                                       |                |