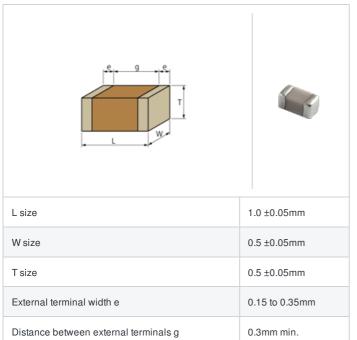

## GJM1555C1H5R5CB01# "#" indicates a package specification code.













0402 (1005M)



< List of part numbers with package codes >

GJM1555C1H5R5CB01D , GJM1555C1H5R5CB01W , GJM1555C1H5R5CB01J

## Shape



## References

| Packaging | Specifications                                               | Minimum quantity |
|-----------|--------------------------------------------------------------|------------------|
| D         | ф180mm Paper taping                                          | 10000            |
| J         | ф330mm Paper taping                                          | 50000            |
| W         | φ180mm Paper taping (W8P1*)  * Width: 8mm, Pocket pitch: 1mm | 20000            |

| Mass (typ.) |       |  |
|-------------|-------|--|
| 1 piece     | 1.6mg |  |
| φ180mm Reel | 118g  |  |

## **Specifications**

Size code in inch(mm)

| Capacitance                                      | 5.5pF ±0.25pF |
|--------------------------------------------------|---------------|
| Rated v