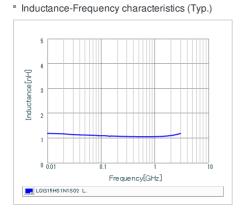

## Chart of characteristic data (The charts below may show another part number which shares its characteristics.)

### Specifications

| Inductance                                                          | 1.1nH ±0.3nH |
|---------------------------------------------------------------------|--------------|
| Inductance test frequency                                           | 100MHz       |
| Rated current (Itemp) (Based on Temperature rise)                   | 1000mA       |
| Max. of DC resistance                                               | 0.07Ω        |
| Q (min.)                                                            | 8            |
| Q test frequency                                                    | 100MHz       |
| Self resonance frequency (min.)                                     | 6000MHz      |
| Operating temperature range (Self-temperature rise is not included) | -55~125°C    |
| Series                                                              | LQG15HS_02   |