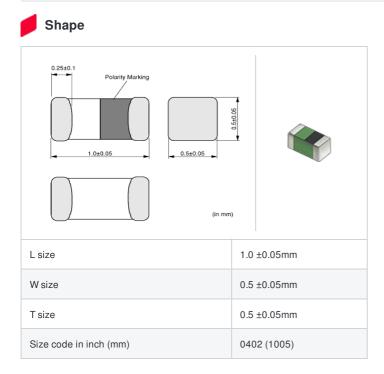

muRata Inductor Data Sheet

# LQG15HS1N1S02# "#" indicates a package specification code.

< List of part numbers with package codes >

LQG15HS1N1S02D , LQG15HS1N1S02J , LQG15HS1N1S02B