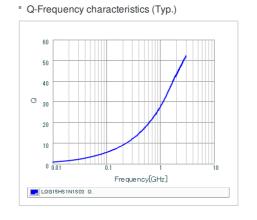

## Chart of characteristic data (The charts below may show another part number which shares its characteristics.)

### Specifications

| Inductance                                                          | 1.1nH ±0.3nH |
|---------------------------------------------------------------------|--------------|
| Inductance test frequency                                           | 100MHz       |
| Rated current (Itemp) (Based on Temperature rise)                   | 1000mA       |
| Max. of DC resistance                                               | 0.07Ω        |
| Q (min.)                                                            | 8            |
| Q test frequency                                                    | 100MHz       |
| Self resonance frequency (min.)                                     | 6000MHz      |
| Operating temperature range (Self-temperature rise is not included) | -55~125°C    |
| Series                                                              | LQG15HS_02   |