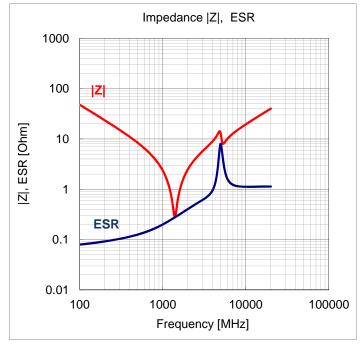

## 3. Frequency characteristics

Network Analyzer N5230, 100MHz to 20GHz

Any data in this sheet are subject to change, modify or discontinue without notice The data sheets include the typical data for design reference only. If there is any question regarding the data sheets, please contact our sales personnel or application engineers