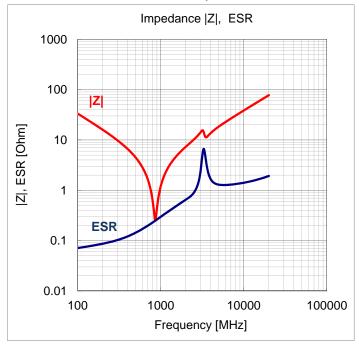

## 3. Frequency characteristics

Network Analyzer N5230, 100MHz to 20GHz

Any data in this sheet are subject to change, modify or discontinue without notice The data sheets include the typical data for design reference only. If there is any question regarding the data sheets, please contact our sales personnel or application engineers