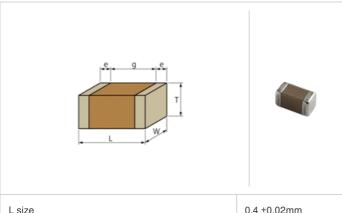

## Shape

| W                                     |                |
|---------------------------------------|----------------|
| L size                                | 0.4 ±0.02mm    |
| W size                                | 0.2 ±0.02mm    |
| T size                                | 0.2 ±0.02mm    |
| External terminal width e             | 0.07 to 0.14mm |
| Distance between external terminals g | 0.13mm min.    |
| Size code in inch(mm)                 | 01005 (0402M)  |
|                                       |                |