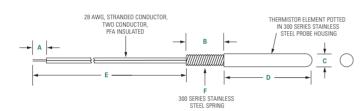

### Dimensions

Dimensions in inches.

| А                           | В                 | С                  |  |
|-----------------------------|-------------------|--------------------|--|
| 0.250"<br>± 0.090"<br>Strip | 1.00"<br>± 0.250" | 0.188"<br>± 0.005" |  |

| D        | E       | F      |  |
|----------|---------|--------|--|
| 2.250"   | 12.0"   | 0.125" |  |
| ± 0.060" | ± 1.00" | Nom OD |  |