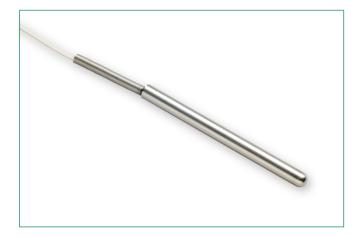

# **USP8528** Thermistor Probe

#### Description

Littelfuse offers Stainless probe assemblies suitable for a wide range of temperature sensing applications. If the dimensions and electrical characteristics on this product won't work for your requirements, please contact us for further assistance.