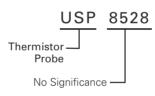

#### **Features**

- High Accuracy
- Stainless Steel Spring Strain Relief
- PFA Insulated
  Lead Wire
- 125°C Max Operating Temperature

Part Numbering System

Note: Not all combinations of Part Number codes are available. Contact Littelfuse for details.