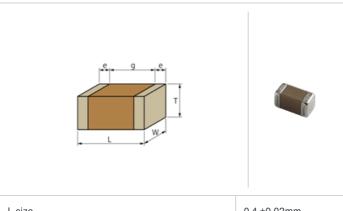

## Shape

| W                                     |                |
|---------------------------------------|----------------|
| L size                                | 0.4 ±0.02mm    |
| W size                                | 0.2 ±0.02mm    |
| T size                                | 0.2 ±0.02mm    |
| External terminal width e             | 0.07 to 0.14mm |
| Distance between external terminals g | 0.13mm min.    |
| Size code in inch(mm)                 | 01005 (0402M)  |
|                                       |                |