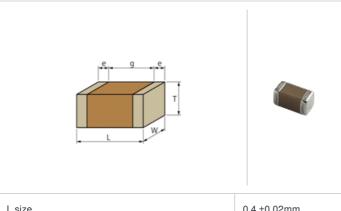

## Shape

| - L -  -                              |                |
|---------------------------------------|----------------|
| L size                                | 0.4 ±0.02mm    |
| W size                                | 0.2 ±0.02mm    |
| T size                                | 0.2 ±0.02mm    |
| External terminal width e             | 0.07 to 0.14mm |
| Distance between external terminals g | 0.13mm min.    |
| Size code in inch(mm)                 | 01005 (0402M)  |