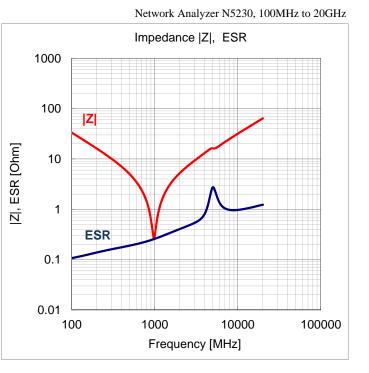

## **3. Frequency characteristics**

Any data in this sheet are subject to change, modify or discontinue without notice The data sheets include the typical data for design reference only. If there is any question regarding the data sheets, please contact our sales personnel or application engineers