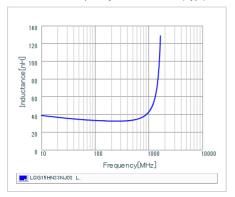

#### Chart of characteristic data (The charts below may show another part number which shares its characteristics.)

Inductance-Frequency characteristics (Typ.)

Q-Frequency characteristics (Typ.)

2 of 2

1. This datasheet is downloaded from the website of Murata Manufacturing Co., Ltd. Therefore, it's specifications are subject to change or our products in it may be discontinued without advance notice. Please check with our sales representatives or product engineers before ordering.