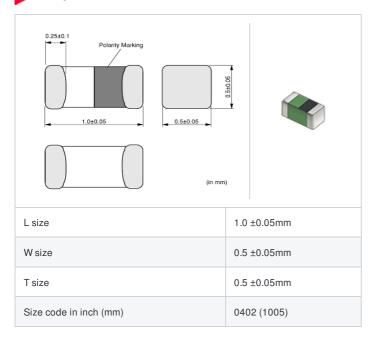

# LQG15HN33NJ02# "#" indicates a package specification code.













< List of part numbers with package codes > LQG15HN33NJ02D , LQG15HN33NJ02J , LQG15HN33NJ02B

## Shape



# References

| Packaging code | Specifications      | Minimum quantity |
|----------------|---------------------|------------------|
| D              | ф180mm Paper taping | 10000            |
| J              | ф330mm Paper taping | 50000            |
| В              | Packing in bulk     | 1000             |

| Mass (Typ.) |        |
|-------------|--------|
| 1 piece     | 0.001g |

## **Specifications**

| Inductance                                                          | 33nH ±5%   |
|---------------------------------------------------------------------|------------|
| Inductance test frequency                                           | 100MHz     |
| Rated current (Itemp) (Based on Temperature rise)                   | 300mA      |
| Max. of DC resistance