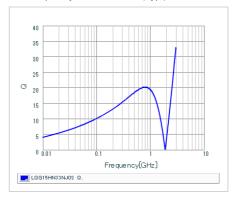

#### Chart of characteristic data (The charts below may show another part number which shares its characteristics.)

Inductance-Frequency characteristics (Typ.)

Q-Frequency characteristics (Typ.)

2 of 2

1. This datasheet is downloaded from the website of Murata Manufacturing Co., Ltd. Therefore, it's specifications are subject to change or our products in it may be discontinued without advance notice. Please check with our sales representatives or product engineers before ordering.