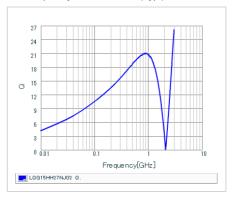

#### Chart of characteristic data (The charts below may show another part number which shares its characteristics.)

Inductance-Frequency characteristics (Typ.)

Q-Frequency characteristics (Typ.)

2 of 2

1. This datasheet is downloaded from the website of Murata Manufacturing Co., Ltd. Therefore, it's specifications are subject to change or our products in it may be discontinued without advance notice. Please check with our sales representatives or product engineers before ordering.