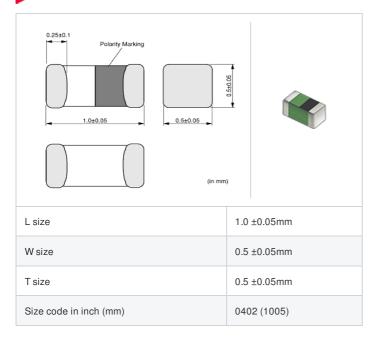

## Shape

## **Specifications**

| Inductance                                                          | 27nH ±5%   |
|---------------------------------------------------------------------|------------|
| Inductance test frequency                                           | 100MHz     |
| Rated current (Itemp) (Based on Temperature rise)                   | 350mA      |
| Max. of DC resistance                                               | 0.46Ω      |
| Q (min.)                                                            | 8          |
| Q test frequency                                                    | 100MHz     |
| Self resonance frequency (min.)                                     | 1700MHz    |
| Operating temperature range (Self-temperature rise is not included) | -55∼125°C  |
| Series                                                              | LQG15HH_02 |