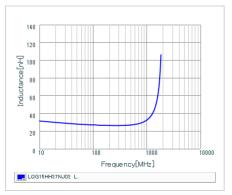

#### Chart of characteristic data (The charts below may show another part number which shares its characteristics.)

Inductance-Frequency characteristics (Typ.)

Q-Frequency characteristics (Typ.)

2 of 2

1. This datasheet is downloaded from the website of Murata Manufacturing Co., Ltd. Therefore, it's specifications are subject to change or our products in it may be discontinued without advance notice. Please check with our sales representatives or product engineers before ordering.