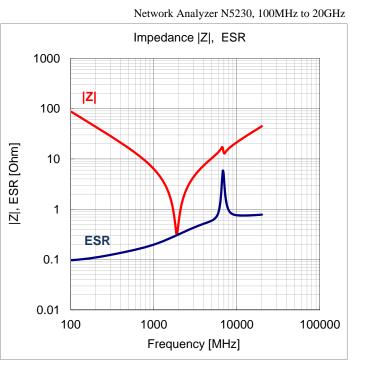

## **3. Frequency characteristics**

Any data in this sheet are subject to change, modify or discontinue without notice The data sheets include the typical data for design reference only. If there is any question regarding the data sheets, please contact our sales personnel or application engineers