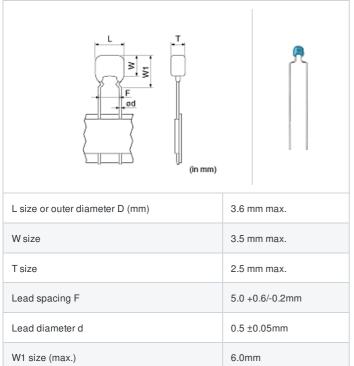

## RCE5C2A9R0D0M1H03A "#" indicates a package specification code.





















< List of part numbers with package codes > RCE5C2A9R0D0M1H03A

## **Shape**



## Notes

Meet LF(Lead Free)[%LF: Lead content is less than 1000 ppm.], HF(Halogen Free)



| Packaging | Specifications        | Minimum quantity |
|-----------|-----------------------|------------------|
| Α         | Ammo pack taping type | 2000             |

## **Specifications**

| Capacitance                                      | 9.0pF ±0.5pF                                           |
|--------------------------------------------------|--------------------------------------------------------|
| Rated voltage                                    | 100Vdc                                                 |
| Temperature characteristics (complied standard)  | C0G(EIA)                                               |
| Capacitance change rate                          | ±0.5pF