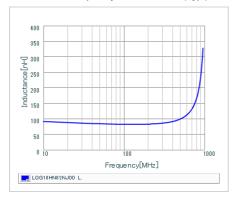

## Chart of characteristic data (The charts below may show another part number which shares its characteristics.)

Inductance-Frequency characteristics (Typ.)

Q-Frequency characteristics (Typ.)

2 of 2

1. This datasheet is downloaded from the website of Murata Manufacturing Co., Ltd. Therefore, it's specifications are subject to change or our products in it may be discontinued without advance notice. Please check with our sales representatives or product engineers before ordering.