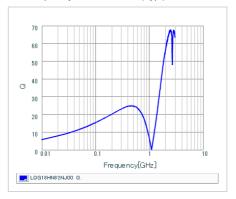

## Chart of characteristic data (The charts below may show another part number which shares its characteristics.)

Inductance-Frequency characteristics (Typ.)

Q-Frequency characteristics (Typ.)

2 of 2

1. This datasheet is downloaded from the website of Murata Manufacturing Co., Ltd. Therefore, it's specifications are subject to change or our products in it may be discontinued without advance notice. Please check with our sales representatives or product engineers before ordering.