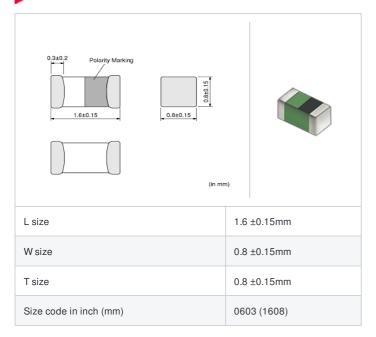

## Shape

| Packaging code | Specifications      | Minimum quantity |
|----------------|---------------------|------------------|
| D              | ф180mm Paper taping | 4000             |
| J              | ф330mm Paper taping | 10000            |
| В              | Packing in bulk     | 1000             |